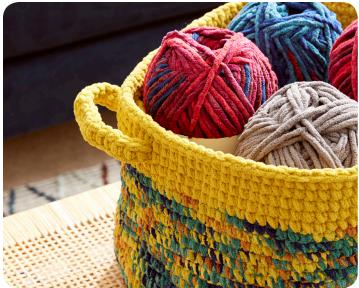

## BERNAT DIP EDGE CROCHET BASKET | CROCHET

#### **MEASUREMENTS**

Approx 14" [35.5 cm] diameter x 9½" [24.5 cm] high.