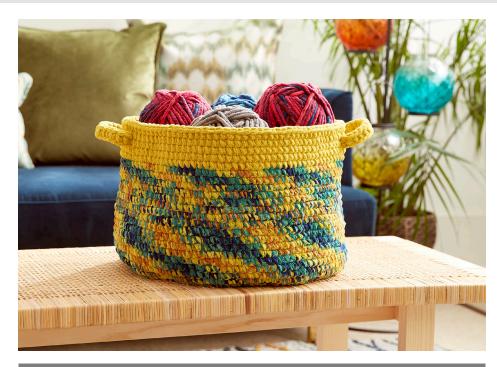

## BERNAT DIP EDGE CROCHET BASKET | CROCHET

#### **MEASUREMENTS**

Approx 14" [35.5 cm] diameter x 9½" [24.5 cm] high.