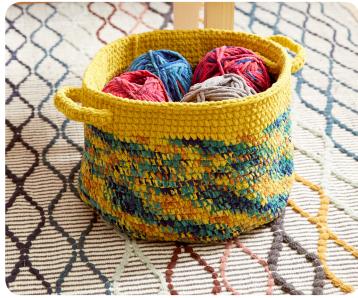

## BERNAT DIP EDGE CROCHET BASKET | CROCHET

#### **MEASUREMENTS**

Approx 14" [35.5 cm] diameter x 9½" [24.5 cm] high.