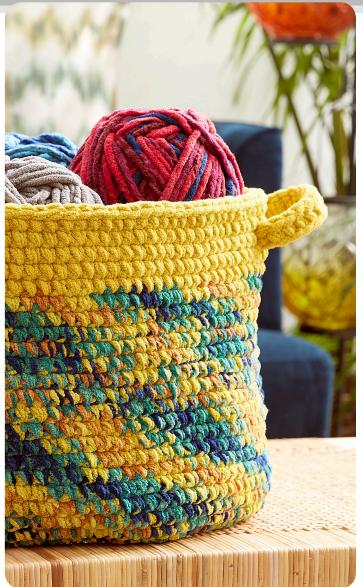

## BERNAT DIP EDGE CROCHET BASKET | CROCHET

#### **MEASUREMENTS**

Approx 14" [35.5 cm] diameter x 9½" [24.5 cm] high.