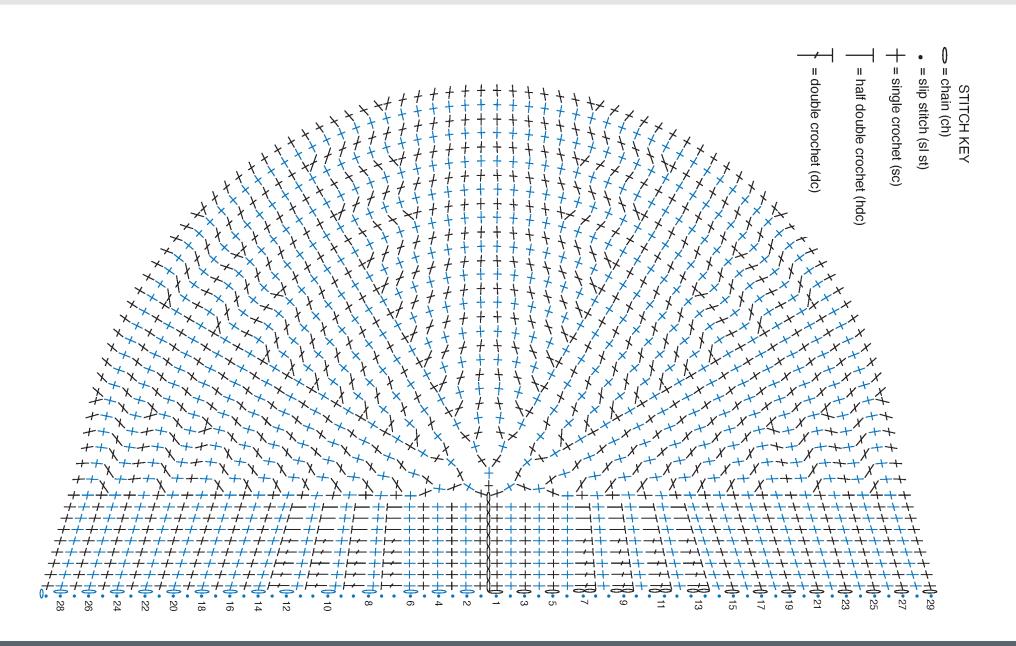

### **INSTRUCTIONS**

**Note:** Ch 2 at beg of rows **does not** count as st.

With MC, ch 10. See diagram on page 3.

**1st row:** (RS). 1 sc in 2nd ch from hook. 1 sc in each ch to last chain. 2 sc in last ch. **Do not** turn. *Working in rem loops of foundation ch,* 1 sc in each ch to end of chain. Turn. 19 sc.

**2nd and alt rows:** Ch 1. 1 sc in each st to end of row. Turn.

**3rd row:** Ch 1. 1 sc in each of first 8 sc. 2 sc in each of next 3 sc. 1 sc in each of last 8 sc. Turn. 22 sc.

**5th row:** Ch 1. 1 sc in each of first 8 sc. 2 sc in each of next 6 sc. 1 sc in each of last 8 sc. Turn. 28 sc.

7th row: Ch 2. 1 dc in each of first 5 sts. 1 hdc in each of next 3 sts. (2 sc in next st. 1 sc in next st) 3 times. (1 sc in next st. 2 sc in next st) 3 times. 1 hdc in each of next 3 sts. 1 dc in each of last 5 sts. 34 sts.

9th row: Ch 2. 1 dc in each of first 5 sts. 1 hdc in each of next 3 sts. (2 sc in next st. 1 sc in each of next 2 sts) 3 times. (1 sc in each of next 2 sts. 2 sc in next st) 3 times. 1 hdc in each of next 3 sts. 1 dc in each of last 5 sts. Turn. 40 sts.

# BERNAT "IN IT FOR THE DRAMA" CROCHET WALL HANGING

BRC0518-031811M | September 22, 2021

11th row: Ch 2. 1 dc in each of first 5 sts. 1 hdc in each of next 3 sts. (2 sc in next st. 1 sc in each of next 3 sts) 3 times. (1 sc in each of next 3 sts. 2 sc in next st) 3 times. 1 hdc in each of next 3 sts. 1 dc in each of last 5 sts. Turn. 46 sts.

13th row: Ch 2. 1 dc in each of first 5 sts. 1 hdc in each of next 3 sts. (2 sc in next st. 1 sc in each of next 4 sts) 3 times. (1 sc in each of next 4 sts. 2 sc in next st) 3 times. 1 hdc in each of next 3 sts. 1 dc in each of last 5 sts. Turn. 52 sts.

**15th row:** Ch 1. 1 sc in each of first 8 sts. (2 sc in next st. 1 sc in each of next 5 sts) 3 times. (1 sc in each of next 5 sts. 2 sc in next st) 3 times. 1 sc in each of last 8 sts. Turn. 58 sts.

17th row: Ch 1. 1 sc in each of first 8 sts. (2 sc in next st. 1 sc in each of next 6 sts) 3 times. (1 sc in each of next 6 sts. 2 sc in next st) 3 times. 1 sc in each of last 8 sts. Turn. 64 sts.

**19th row:** Ch 1. 1 sc in each of first 8 sts. (2 sc in next st. 1 sc in each of next 7 sts) 3 times. (1 sc in each of next 7 sts. 2 sc in next st) 3 times. 1 sc in each of last 8 sts. Turn. 70 sts.

21st row: Ch 1. 1 sc in each of first 12 sts. 2 sc in next st. (1 sc in each of next 8 sts. 2 sc in next st) 5 times. 1 sc in each of last 12 sts. Turn. 76 sts.

23rd row: Ch 1. 1 sc in each of first 8 sts (2 sc in next st. 1 sc in each of next 9 sts) 3 times. (1 sc in each of next 9 sts. 2 sc in next st) 3 times. 1 sc in each of last 8 sts. Turn. 82 sts.

25th row: Ch 1. 1 sc in each of first 13 sts. 2 sc in next st. (1 sc in each of next 10 sts. 2 sc in next st) 5 times. 1 sc in each of last 13 sts. Turn. 88 sts.

27th row: Ch 1. 1 sc in each of next 8 sts. (2 sc in next st. 1 sc in each of next 11 sts) 3 times. (1 sc in each of next 11 sts. 2 sc in next st) 3 times. 1 sc in each of last 8 sts. Turn. 94 sts.

29th row: Ch 1. 1 sc in each of first 14 sts. 2 sc in next st. (1 sc in each of next 12 sts. 2 sc in next st) 5 times. 1 sc in each of last 14 sts. Do not turn. 100 sts.

Ch 1. SI st evenly across straight edge of Wall Hanging. Fasten off.