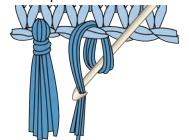

#### **FINISHING**

With MC, using whip st, attach Wall Hanging to dowel.

WHIP STITCH

Cut strand of A 30" [76 cm] long. Tie each end to dowel for hanging cord.

**BERNAT** "IN IT FOR THE DRAMA" CROCHET WALL HANGING