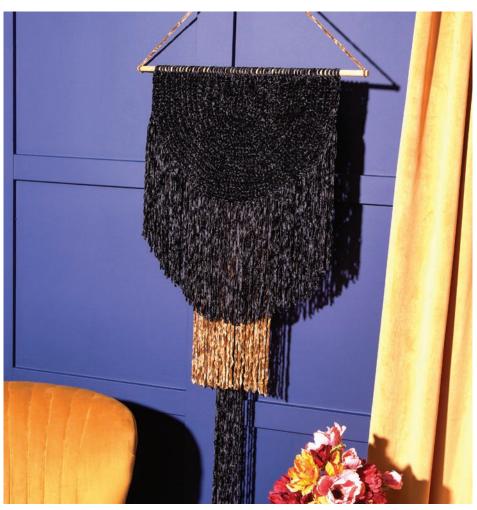

BERNAT "IN IT FOR THE DRAMA" CROCHET WALL HANGING

BRC0518-031811M | September 22, 2021

# **MEASUREMENTS**

Approx 20" [51 cm] wide x 11" [28 cm] tall, excluding fringe.

**All Layers:** Trim fringe evenly, as shown in picture.