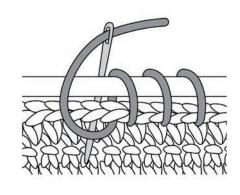

#### **FINISHING**

With MC, using whip st, attach Wall Hanging to dowel.

WHIP STITCH

Cut strand of A 30" [76 cm] long. Tie each end to dowel for hanging cord.

**BERNAT** "IN IT FOR THE DRAMA" CROCHET WALL HANGING