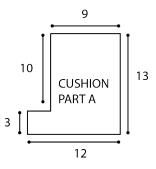

**Couch Cushions – Part A** (make 2). \*\*With larger hook and MC, ch 46. **1st row:** (RS). 1 sc in 2nd ch from hook. \*1 dc in next ch. 1 sc in next ch. Rep from \* to end of chain. Turn. 45 sts.

**2nd row:** Ch 2. 1 dc in first st. \*1 sc in next st. 1 dc in next st. Rep from \* to end of row. Turn.

**3rd row:** Ch 1. 1 sc in first st. \*1 dc in next st. 1 sc in next st. Rep from \* to end of row. Turn.

Rep 2nd and 3rd rows until work from beg measures 3" [7.5 cm], ending on a WS row.\*\*

Next row: (RS). SI st in each of first 12 sts. Ch 2 (does not count as st). 1 dc in first st. \*1 sc in next st. 1 dc in next st. Rep from \* to end of row. Turn. 33 sts.

**Next row:** Ch 1. 1 sc in first st. \*1 dc in next st. 1 sc in next st. Rep from \* to end of row. Turn.

**Next row:** Ch 2. 1 dc in first st. \*1 sc in next st. 1 dc in next st. Rep from \* to end of row. Turn.

Rep last 2 rows until work from beg measures 13" [33 cm]. Fasten off.

**Couch Cushions – Part B** (make 2). Work from \*\* to \*\* as given for Couch Cushions – Part A.

**Next row:** (RS). Ch 2. 1 dc in first st. \*1 sc in next st. 1 dc in next st. Rep from \* to last 12 sts. **Turn.** Leave rem sts unworked.