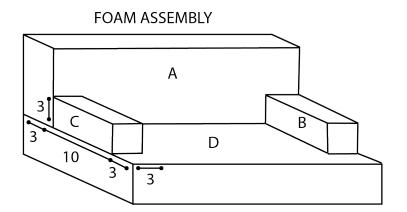

#### **Foam Foundation**

**Note:** When cutting foam, using a serrated (bread) knife will allow greater control.

Cut the following pieces from 3" [7.5 cm] thick foam:

#### Piece A: Back

One piece measuring 24" [61 cm] Bottom to lower edge of Base. x 18" [45.5].

Using hot glue gun, assemble pieces on 4" [10"] slab of foam (D) measuring 16" [40.5 cm] x 24" [61 cm] as shown in diagram. Affix assembled Couch Cover to foam foundation. Tack with yarn and yarn needle or hot glue if needed to secure cover. Sew Bottom to lower edge of Base.

# **Pieces B and C: Armrests**

Two pieces measuring 3" [7.5 cm] x 10" [25.5 cm].