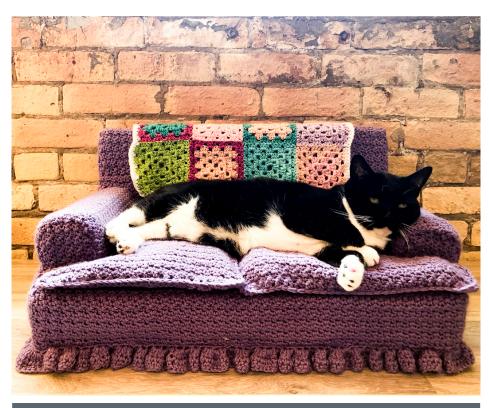

**RHC0720-029832M** | April 26, 2021



#### **MATERIALS**

Red Heart® Super Saver® (7 oz/198 g; 364 yds/333 m)

Main Color (MC) Orchid (0530) 4 balls

**Red Heart**® **Mini**™ (1.6 oz/45 g; 72 yds/66 m)

Contrast A Rosebud (9774) 2 balls
Contrast B Spring Mix (9758) 2 balls

Sizes U.S. G/6 (4 mm) and U.S. 7 (4.5 mm) crochet hooks **or size needed to obtain gauge.** Stitch marker. Yarn needle. 3" [7.5 cm] thick piece of foam 16" x 24" [40.5 x 61 cm]. 4" [10 cm] thick piece of foam 16" x 24" [40.5 x 61 cm]. Hot glue gun and glue sticks.





#### **ABBREVIATIONS**

**Approx** = Approximately

**Beg** = Begin(ning)

Ch = Chain(s)

**Dc** = Double crochet

**Hdc** = Half double crochet

**Rem** = Remain(ing)

**Rep** = Repeat

Rnd(s) = Round(s)

**RS** = Right side

**Sc** = Single crochet

**SI st** = Slip stitch

Sp(s) = Space(