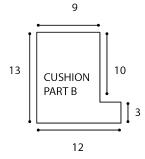

Rep last 2 rows until work from beg measures 13" [33 cm]. Fasten off.

**Couch Cushions – Part B** (make 2). Work from \*\* to \*\* as given for Couch Cushions – Part A.

**Next row:** (RS). Ch 2. 1 dc in first st. \*1 sc in next st. 1 dc in next st. Rep from \* to last 12 sts. **Turn.** Leave rem sts unworked.

**Next row:** Ch 1. 1 sc in first st. \*1 dc in next st. 1 sc in next st. Rep from \* to end of row. Turn. 33 sts.

**Next row:** Ch 2. 1 dc in first st. \*1 sc in next st. 1 dc in next st. Rep from \* to end of row. Turn.

Rep last 2 rows until work from beg measures 13" [33 cm]. Fasten off.

RHC0720-029832M | April 26, 2021

**Couch Cushion Gussets** (make 2). With MC and larger hook, ch 8.

1st row: 1 sc in 2nd ch from hook. \*1 dc in next ch. 1 sc in next ch. Rep from \* to end of chain. Turn. 7 sts. 2nd row: Ch 2. 1 dc in first st. \*1 sc in next st. 1 dc in next st. Rep from \* to end of row. Turn.