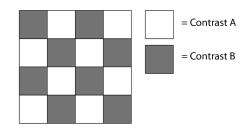

### **Assembly**

Sew Motifs tog into 4 Strips, with 4 Motifs in each Strip (see assembly diagram). Sew Strips tog.

**Edging:** With RS facing, join A with sl st to any corner ch-2 sp.

Work 1 rnd of sc evenly around Blanket, working 3 sc in each corner. Join with sl st to first sc. Fasten off.