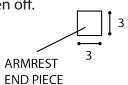

# **Pieces B and C: Armrests**

Two pieces measuring 3" [7.5 cm] x 10" [25.5 cm].