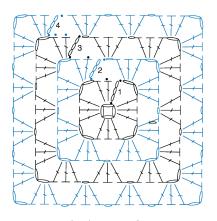

# **INSTRUCTIONS**

**Notes:** Ch 3 at beg of row/rnd counts as dc.

Ch 2 at beg of row/rnd **does not** count as st.

Join all rnds with sl st to top of ch 3.

**BLANKET** (make 8 Motifs each in Contrast A and B).

See diagram on page 2.

With smaller hook, proceed as follows:

Ch 4. Join with sl st to first ch to form ring.

**1st rnd:** Ch 3. 2 dc in ring. Ch 2. (3 dc in ring. Ch 2) 3 times. Join.

2nd rnd: SI st in each dc and next ch-2 sp. Ch 3. (2 dc. Ch 2. 3 dc) all in first ch-2 sp. [(Ch 1. 3 dc. Ch 2. 3 dc) all in next ch-2 sp] 3 times. Ch 1. Join.

**3rd rnd:** SI st in each dc and next ch-2 sp. Ch 3. (2 dc. Ch 2. 3 dc) all in first corner ch-2 sp. Ch 1. 3 dc in next ch-1 sp. \*(Ch 1. 3 dc. Ch 2. 3 dc) all in next in corner ch-2 sp. Ch 1. 3 dc in next ch-1 sp. Rep from \* around. Join.

RHC0720-029832M | April 26, 2021

4th rnd: SI st in each dc and next ch-2 sp. Ch 3. (2 dc. Ch 2. 3 dc) all in first corner ch-2 sp. (Ch 1. 3 dc in next ch-1 sp) twice. \*(Ch 1. 3 dc. Ch 2. 3 dc) all in next in corner ch-2 sp. (Ch 1. 3 dc in next ch-1 sp) twice. Rep from \* around. Join. Fasten off.

Blanket Motif