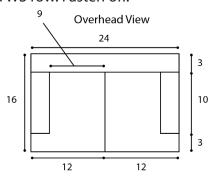

# **MEASUREMENTS**

**Blanket:** Approx 16" [40.5 cm] square.

**Couch:** Approx 24" [61 cm] long x 16" [40.5 cm] deep x 12" [30.5 cm] tall.

#### Piece A: Back

One piece measuring 24" [61 cm] Bottom to lower edge of Base. x 18" [45.5].

Using hot glue gun, assemble pieces on 4" [10"] slab of foam (D) measuring 16" [40.5 cm] x 24" [61 cm] as shown in diagram. Affix assembled Couch Cover to foam foundation. Tack with yarn and yarn needle or hot glue if needed to secure cover. Sew Bottom to lower edge of Base.