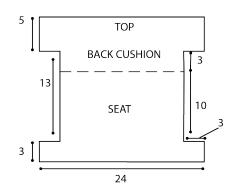

### **Assembly**

Sew Back section to Back Cushion and Seat as indicated in purple in diagram.

Sew Armrests to Seat as indicated in blue in diagram.

Sew corners of Back as indicated in red in diagram.

Sew Back to Back Cushion as indicated in grey in diagram.

Sew Armrest to Back Cushion and Back as indicated in orange and yellow in diagram.

Sew Armrest Ends to Armrest and seat as indicated in pink in diagram. Sew Base to perimeter of Couch as indicated in green in diagram.

Sew Dust Ruffle to Base as shown in photo, covering front and sides.