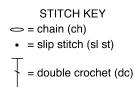

#### **ABBREVIATIONS**

**Approx** = Approximately

**Beg** = Begin(ning)

Ch = Chain(s)

**Dc** = Double crochet

**Hdc** = Half double crochet

**Rem** = Remain(ing)

**Rep** = Repeat

Rnd(s) = Round(s)

**RS** = Right side

**Sc** = Single crochet

**SI st** = Slip stitch

Sp(s) = Space(s)

**St(s)** = Stitch(es)

**Tog** = Together

**WS** = Wrong side