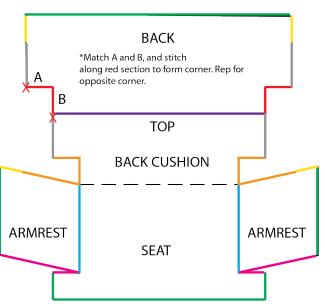

### **Assembly**

Sew Back section to Back Cushion and Seat as indicated in purple in diagram.

Sew Armrests to Seat as indicated in blue in diagram.

Sew corners of Back as indicated in red in diagram.

Sew Back to Back Cushion as indicated in grey in diagram.

Sew Armrest to Back Cushion and Back as indicated in orange and yellow in diagram.

Sew Armrest Ends to Armrest and seat as indicated in pink in diagram. Sew Base to perimeter of Couch as indicated in green in diagram.

Sew Dust Ruffle to Base as shown in photo, covering front and sides.