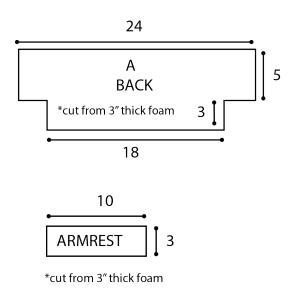

#### **Foam Foundation**

**Note:** When cutting foam, using a serrated (bread) knife will allow greater control.

Cut the following pieces from 3" [7.5 cm] thick foam:

#### Piece A: Back

One piece measuring 24" [61 cm] Bottom to lower edge of Base. x 18" [45.5].

Using hot glue gun, assemble pieces on 4" [10"] slab of foam (D) measuring 16" [40.5 cm] x 24" [61 cm] as shown in diagram. Affix assembled Couch Cover to foam foundation. Tack with yarn and yarn needle or hot glue if needed to secure cover. Sew Bottom to lower edge of Base.

# **Pieces B and C: Armrests**

Two pieces measuring 3" [7.5 cm] x 10" [25.5 cm].