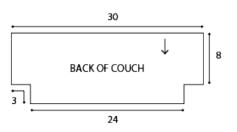

### **Back of Couch**

With MC and larger hook, ch 102. **1st row:** (RS). 1 sc in 2nd ch from hook. \*1 dc in next ch. 1 sc in next ch. Rep from \* to end of chain. Turn. 101 sts.

**2nd row:** Ch 2. 1 dc in first st. \*1 sc in next st. 1 dc in next st. Rep from \* to end of row. Turn.

**3rd row:** Ch 1. 1 sc in first st. \*1 dc in next st. 1 sc in next st. Rep from \* to end of row. Turn.

Rep last 2 rows until work from beg measures 8" [20.5 cm], ending on a WS row.

Next row: (RS). SI st in each of first 12 sts. Ch 2 (does not count as st). 1 dc in next st. \*1 sc in next st. 1 dc in next st. Rep from \* to last 12 sts. Turn. Leave rem sts unworked.

**Next row:** Ch 1. 1 sc in first st. \*1 dc in next st. 1 sc in next st. Rep from \* to end of row. Turn. 77 sts.

**Next row:** Ch 2. 1 dc in first st. \*1 sc in next st. 1 dc in next st. Rep from \* to end of row. Turn.

Rep last 2 rows until work from skipped sts measures 3" [7.5 cm]. Fasten off.

RHC0720-029832M | April 26, 2021

Armrests (make 2).

With MC and larger hook, ch 38.

**1st row:** (RS). 1 sc in 2nd ch from hook. \*1 dc in next ch. 1 sc in next ch. Rep from \* to end of chain. Turn. 37 sts.