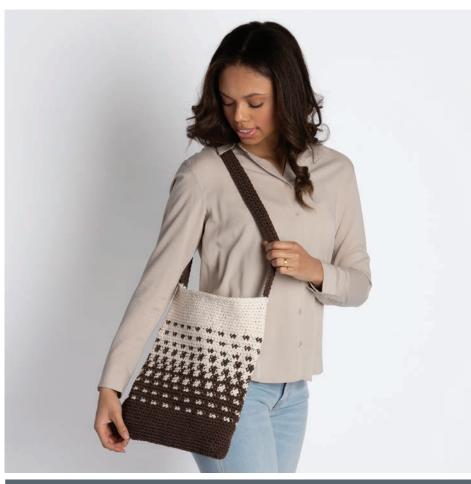

**FADING SHADES CROCHET TOTE BAG** 

**SCC0103-030580M** | March 1, 2021

### **MEASUREMENTS**

Approx 12" x 14" [30.5 x 35.5 cm], excluding strap.

Rep 2nd row until work from beg measures 1½" [4 cm].

Fasten off.

Sew Strap to Bag as shown in photo.