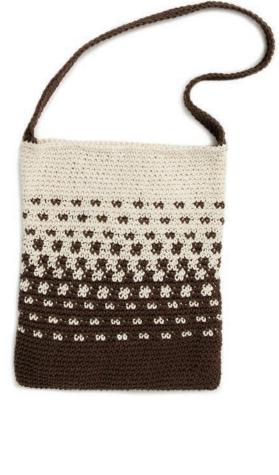

**FADING SHADES CROCHET TOTE BAG** 

**SCC0103-030580M** | March 1, 2021

### **MEASUREMENTS**

Approx 12" x 14" [30.5 x 35.5 cm], excluding strap.

Rep 2nd row until work from beg measures 1½" [4 cm].

Fasten off.

Sew Strap to Bag as shown in photo.