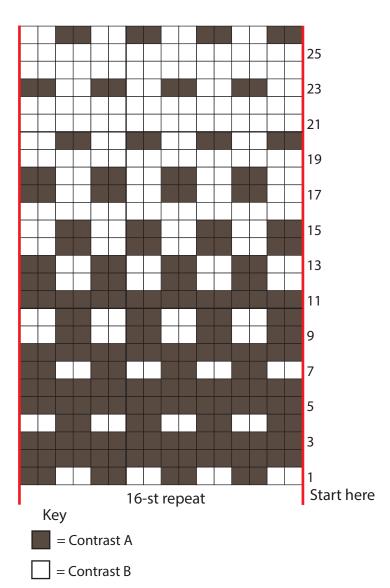

**2nd rnd:** Ch 1. 1 sc in each sc around.

Rep 2nd rnd 10 times more.

Begin working Chart in rnds, (see page 2) noting each square of chart is equal to 1 sc, reading rnds from **right** to left and noting 16-st rep will be worked 5 times around. Carry color not in use across top of entire previous rnd and work sts around it. Carry both colors up WS of work.