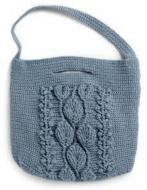

# **MEASUREMENTS**

Approx 14" [35.5 cm] wide x 4" [10 cm] deep x 17" [43 cm] tall.

**2nd row:** Ch 1. 1 sc in each sc to end of row. Turn.

Rep 2nd row until Strap measures  $1\frac{1}{2}$ " [4 cm].

Fasten off.

Sew ends of Strap in position as shown in photo.