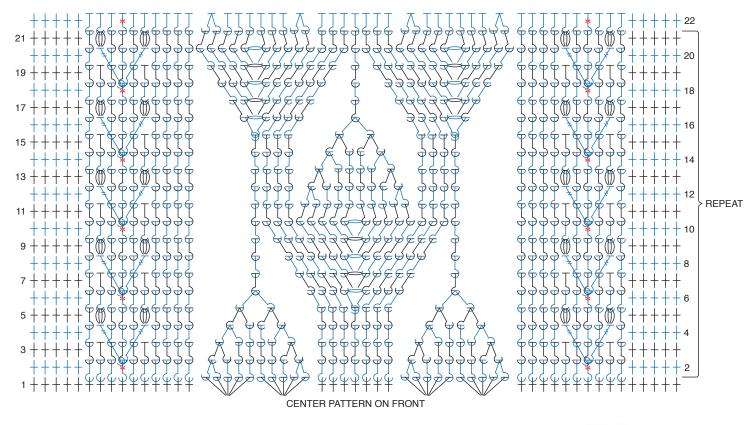

### **SIDES**

**Notes:** Join all rnds with sl st to first st.

Turn at end of each rnd to alternate working around RS and WS.

With **WS** facing, join yarn with sl st to marked stitch. Remove marker. See diagram on page 5.

**1st rnd:** (WS). Ch 1. 1 sc in same st as sl st. 1 sc in each of next 6 sc. Work 49 sts along long edge of Bottom. Work 14 sts along short end of Bottom. Cont down long edge, working (19 sc. 5 hdc in each of next 2 sps. 7 sc. 5 hdc in each of next 2 sps. 19 sc) evenly along Bottom. 1 sc in each of next 7 sc. 142 sts. Join. **Turn**.

2nd rnd: (RS). Ch 1. 1 sc in each of first 16 sc. 1 hdcbp around each of next 3 sts. 1 hdcfp around next st. PM on post of st just worked. 1 hdcbp around each of next 6 sts. Hdcfp2tog. 1 hdcfp around each of next 6 sts. Hdcfp2tog. 1 hdcbp around each of next 3 sts. 1 hdcfp around next st. 1 hdcbp around each of next 3 sts. Hdcfp2tog. 1 hdcfp around each of next 6 sts. Hdcfp2tog. 1 hdcbp around each of next 6 sts. 1 hdcfp around next st. PM on post of st just worked. 1 hdcbp around each of next 3 sts. 1 sc in each sc to end of rnd. Join. Turn.

3rd rnd: Ch 1. 1 sc in each of first 79 sc. 1 hdcfp around each of next 3 hdc. 1 hdcbp around next hdc. 1 hdcfp around each of next 6 hdc. Hdcbp2tog. 1 hdcbp around each of next 4 hdc. Hdcbp2tog. 1 hdcfp around each of next 3 hdc. 1 hdcbp around next hdc. 1 hdcfp around each of next 3 hdc. Hdcbp2tog. 1 hdcbp around each of next 4 hdc. Hdcbp2tog. 1 hdcfp around each of next 4 hdc. Hdcbp2tog. 1 hdcfp around each of next 6 hdc. 1 hdcfp around next hdc. 1 hdcfp around each of next 3 hdc. 1 sc in each sc to end of rnd. Join. Turn.

4th rnd: Ch 1. 1 sc in each of first 16 sc. 1 hdcbp around next hdc. 1 trfp around marked hdc 2 rows below. Skip next hdc. \*1 hdcbp around next hdc. 1 hdcfp around next hdc. 1 hdcbp around next hdc. 1 trfp around marked hdc 2 rows below. Remove marker.\* 1 hdcbp around each of next 4 hdc. Hdcfp2tog. 1 hdcfp around each of next 2 hdc. Hdcfp2tog. 1 hdcbp around each of next 3 hdc. 1 hdcfp around next hdc. 1 hdcbp around each of next 3 hdc. Hdcfp2tog. 1 hdcfp around each of next 2 hdc. Hdcfp2tog. 1 hdcbp around each of next 4 hdc. 1 trfp around marked hdc 2 rows below. Remove marker. Skip next hdc. Rep from \* to \* once more. Skip next hdc. 1 hdcbp around next hdc. 1 sc in each sc to end of rnd. Join. Turn.

**5th rnd:** Ch 1. 1 sc in each of first 79 sc. 1 hdcfp around next hdc. Popcorn in next tr. 1 hdcfp around next hdc. 1 hdcfp around next hdc. 1 hdcfp around next hdc. Popcorn in next tr. 1 hdcfp around each of next 4 hdc. Hdcbp2tog twice. 1 hdcfp around each of next 3 hdc. 1 hdcfp around each of next 3 hdc. 1 hdcfp around each of next 3 hdc. Hdcbp2tog twice. 1 hdcfp around

each of next 4 hdc. Popcorn in next hdc. 1 hdcfp round next hdc. 1 hdcbp around next hdc. 1 hdcfp around next hdc. Popcorn in next hdc. 1 hdcfp around next hdc. 1 sc in each sc to end of rnd. Join. **Turn**. 6th rnd: Ch 1. 1 sc in each of first 16 sc. 1 hdcbp around each of next 3 sts. 1 hdcfp around next st. PM on post of st just worked. 1 hdcbp around each of next 6 sts. Hdcfp2tog. 1 hdcbp around each of next 3 hdc. (1 hdcfp. Ch 1. 1 hdcfp) all around next hdc. 1 hdcbp around each of next 3 hdc. Hdcfp2tog. 1 hdcbp around each of next 6 sts. 1 hdcfp around next st. PM on post of st just worked. 1 hdcbp around each of next 3 sts. 1 sc in each sc to end of rnd. Join. Turn.

7th rnd: Ch 1. 1 sc in each of first 79 sc. 1 hdcfp around each of next 3 hdc. 1 hdcbp around each of next 6 hdc. 1 hdcbp around each of next 6 hdc. 1 hdcbp around next hdc. 1 hdcbp around each of next 3 hdc. 1 hdcbp around next hdc. (1 hdc. Ch 1. 1 hdc) all in next ch-1 sp. 1 hdcbp around next hdc. 1 hdcfp around each of next 3 hdc. 1 hdcbp around each of next 3 hdc. 1 hdcbp around

next hdc. 1 hdcfp around each of

next 6 hdc. 1 hdcbp around next

SCC0103-030582M | March 1, 2021

hdc. 1 hdcfp around each of next 3 hdc. 1 sc in each sc to end of rnd. Join. **Turn**.

**8th rnd:** Ch 1. 1 sc in each of first 16 sc. 1 hdcbp around next hdc. \*1 trfp around marked hdc 2 rows below. Remove marker. Skip next hdc. 1 hdcbp around next hdc. 1 hdcfp around next hdc. 1 hdcbp around next hdc. 1 trfp around marked hdc 2 rows below. Remove marker.\* 1 hdcbp around each of next 4 hdc. 1 hdcfp around next hdc. 1 hdcbp around each of next 3 hdc. 1 hdcfp around each of next 2 hdc. (1 hdc. Ch 1. 1 hdc) all in next ch-1 sp. 1 hdcfp around each of next 2 hdc. 1 hdcbp around each of next 3 hdc. 1 hdcfp around next hdc. 1 hdcbp around each of next 4 hdc. Rep from \* to \* once more. Skip next hdc. 1 hdcbp around next hdc. 1 sc in each sc to end of rnd. Join. Turn.

9th rnd: Ch 1. 1 sc in each of first 79 sc. 1 hdcfp around next hdc. Popcorn in next tr. 1 hdcfp around next hdc. 1 hdcfp around next hdc. 1 hdcfp around next hdc. Popcorn in next tr. 1 hdcfp around each of next 4 hdc. 1 hdcfp around each of next 3 hdc. 1 hdcfp around each of next 3 hdc. 1 hdcbp around each of next

3 hdc. (1 hdc. Ch 1. 1 hdc) all in next ch-1 sp. 1 hdcbp around each of next 3 hdc. 1 hdcfp around each of next 3 hdc. 1 hdcbp around next hdc. 1 hdcfp around each of next 4 hdc. Popcorn in next hdc. 1 hdcfp round next hdc. 1 hdcfp around next hdc. 1 sc in each sc to end of rnd. Join. **Turn**.

**10th rnd:** Ch 1. 1 sc in each of first 16 sc. 1 hdcbp around each of next 3 sts. 1 hdcfp around next st. PM on post of st just worked. 1 hdcbp around each of next 6 sts. 1 hdcfp around next hdc. 1 hdcbp around each of next 3 hdc. 1 hdcfp around each of next 4 hdc. (1 hdc. Ch 1. 1 hdc) all in next ch-1 sp. 1 hdcfp around each of next 4 hdc. 1 hdcbp around each of next 3 hdc. 1 hdcfp around next hdc. 1 hdcbp around each of next 6 sts. 1 hdcfp around next st. PM on post of st just worked. 1 hdcbp around each of next 3 sts. 1 sc in each sc to end of rnd. Join.

11th rnd: Ch 1. 1 sc in each of first 79 sc. 1 hdcfp around each of next 3 hdc. 1 hdcbp around next hdc. 1 hdcfp around each of next 6 hdc. 1 hdcbp around next hdc. 1 hdcfp

around each of next 3 hdc. 1 hdcbp around each of next 5 hdc. Skip next ch-1. 1 hdcbp around each of next 5 hdc. 1 hdcfp around each of next 3 hdc. 1 hdcbp around next hdc. 1 hdcfp around each of next 6 hdc. 1 hdcbp around next hdc. 1 hdcfp around each of next 3 hdc. 1 sc in each sc to end of rnd. Join. **Turn**.

**12th rnd:** Ch 1. 1 sc in each of first 16 sc. 1 hdcbp around next hdc. \*1 trfp around marked hdc 2 rows below. Remove marker. Skip next hdc. 1 hdcbp around next hdc. 1 hdcfp around next hdc. 1 hdcbp around next hdc. 1 trfp around marked hdc 2 rows below. Remove marker.\* 1 hdcbp around each of next 4 hdc. 1 hdcfp around next hdc. 1 hdcbp around each of next 3 hdc. Hdcfp2tog. 1 hdcfp around each of next 6 hdc. Hdcfp2tog. 1 hdcbp around each of next 3 hdc. 1 hdcfp around next hdc. 1 hdcbp around each of next 4 hdc. Rep from \* to \* once. Skip next hdc. 1 hdcbp around next hdc. 1 sc in each sc to end of rnd. Join. Turn.

**13th rnd:** Ch 1. 1 sc in each of first 79 sc. 1 hdcfp around next hdc. Popcorn in next tr. 1 hdcfp around next hdc. 1 hdcbp around next hdc.

1 hdcfp around next hdc. Popcorn in next tr. 1 hdcfp around each of next 4 hdc. 1 hdcbp around next hdc. 1 hdcfp around each of next 3 hdc. Hdcbp2tog. 1 hdcbp around each of next 4 hdc. Hdcbp2tog. 1 hdcfp around each of next 3 hdc. 1 hdcbp around next hdc. 1 hdcfp around each of next 4 hdc. Popcorn in next hdc. 1 hdcfp around next hdc. 1 sc in each sc to end of rnd. Join. **Turn**.

14th rnd: Ch 1. 1 sc in each of first 16 sc. 1 hdcbp around each of next 3 sts. 1 hdcfp around next st. PM on post of st just worked. 1 hdcbp around each of next 6 sts. 1 hdcfp around next hdc. 1 hdcbp around each of next 3 hdc. Hdcfp2tog. 1 hdcfp around each of next 2 hdc. Hdcfp2tog. 1 hdcbp around each of next 3 sts. 1 hdcfp around next st. 1 hdcbp around each of next 6 sts. 1 hdcfp around next st. PM on post of st just worked. 1 hdcbp around each of next 3 sts. 1 sc in each sc to end of rnd. Join. Turn.

**15th rnd:** Ch 1. 1 sc in each of first 79 sc. 1 hdcfp around each of next 3 hdc. 1 hdcbp around next

SCC0103-030582M | March 1, 2021

hdc. 1 hdcfp around each of next 6 hdc. 1 hdcbp around next hdc. 1 hdcfp around each of next 3 hdc. Hdcbp2tog twice. 1 hdcfp around each of next 3 hdc. 1 hdcbp around next hdc. 1 hdcfp around each of next 6 hdc. 1 hdcbp around next hdc. 1 hdcfp around each of next 3 hdc. 1 sc in each sc to end of rnd. Join, **Turn**.

**16th rnd:** Ch 1. 1 sc in each of first 16 sc. 1 hdcbp around next hdc. \*1 trfp around marked hdc 2 rows below. Remove marker. Skip next hdc. 1 hdcbp around next hdc. 1 hdcfp around next hdc. 1 hdcbp around next hdc. 1 trfp around marked hdc 2 rows below. Remove marker.\* 1 hdcbp around each of next 4 hdc. (1 hdcfp. Ch 1. 1 hdcfp) all around next hdc. 1 hdcbp around each of next 3 hdc. Hdcfp2tog. 1 hdcbp around each of next 3 hdc. (1 hdcfp. Ch 1. 1 hdcfp) all around next hdc. 1 hdcbp around each of next 4 hdc. Rep from \* to \* once more. Skip next hdc. 1 hdcbp around next hdc. 1 sc in each sc to end of rnd. Join. Turn.

17th rnd: Ch 1. 1 sc in each of first 79 sc. 1 hdcfp around next hdc. Popcorn in next tr. 1 hdcfp around next hdc. 1 hdcbp around next hdc.

1 hdcfp around next hdc. Popcorn in next tr. 1 hdcfp around each of next 4 hdc. 1hdcbp around next hdc. (1 hdc. Ch 1. 1 hdc) all in next ch-1 sp. 1hdcbp around next hdc. 1 hdcfp around each of next 3 hdc. 1 hdcbp around next hdc. 1 hdcfp around each of next 3 hdc. 1hdcbp around next hdc. (1 hdc. Ch 1. 1 hdc) all in next ch-1 sp. 1hdcbp around next hdc. 1 hdcfp around each of next 4 hdc. Popcorn in next hdc. 1 hdcfp round next hdc. 1 hdcbp around next hdc. 1 hdcfp around next hdc. Popcorn in next hdc. 1 hdcfp around next hdc. 1 sc in each sc to end of rnd. Join. Turn. **18th rnd:** Ch 1. 1 sc in each of first 16 sc. 1 hdcbp around each of next 3 sts. 1 hdcfp around next st. PM on post of st just worked. 1 hdcbp around each of next 6 sts. 1 hdcfp around each of next 2 hdc. (1 hdc. Ch 1. 1 hdc) all in next ch-1 sp. 1 hdcfp around each of next 2 hdc. 1 hdcbp around each of next 3 hdc. 1 hdcfp around next hdc. 1 hdcbp around each of next 3 hdc. 1 hdcfp around each of next 2 hdc. (1 hdc. Ch 1. 1 hdc) all in next ch-1 sp. 1 hdcfp around each of next 2 hdc. 1 hdcbp around each of next 6 sts. 1 hdcfp around next st. PM on post of st just worked. 1 hdcbp around each of next 3 sts. 1 sc in each sc to end of rnd. Join. Turn.

79 sc. 1 hdcfp around each of next 3 hdc. 1 hdcbp around next hdc. 1 hdcfp around each of next 6 hdc. 1 hdcbp around each of next 3 hdc. (1 hdc. Ch 1. 1 hdc) all in next ch-1 sp. 1 hdcbp around each of next 3 hdc. 1 hdcfp around each of next 3 hdc. 1 hdcbp around next hdc. 1 hdcfp around each of next 3 hdc. 1 hdcbp around each of next 3 hdc. (1 hdc. Ch 1. 1 hdc) all in next ch-1 sp. 1 hdcbp around each of next 3 hdc. 1 hdcfp around each of next 6 hdc. 1 hdcbp around next hdc. 1 hdcfp around each of next 3 hdc. 1 sc in each sc to end of rnd. Join. Turn.

**20th rnd:** Ch 1. 1 sc in each of first 16 sc. 1 hdcbp around next hdc. \*1 trfp around marked hdc 2 rows below. Remove marker. Skip next hdc. 1 hdcbp around next hdc. 1 hdcfp around next hdc. 1 hdcbp around next hdc. 1 trfp around marked hdc 2 rows below. Remove marker.\* 1 hdcbp around each of next 4 hdc. 1 hdcfp around each of next 4 hdc. (1 hdc. Ch 1. 1 hdc) all in next ch-1 sp. 1 hdcfp around

each of next 4 hdc. 1 hdcbp around each of next 3 hdc. 1 hdcfp around next hdc. 1 hdcbp around each of **19th rnd:** Ch 1. 1 sc in each of first next 3 sts. 1 hdcfp around each of next 4 hdc. (1 hdc. Ch 1. 1 hdc) all in next ch-1 sp. 1 hdcfp around each of next 4 hdc. 1 hdcbp around each of next 4 hdc. Rep from \* to \* once more. Skip next hdc. 1 hdcbp around next hdc. 1 sc in each sc to end of rnd. Join. Turn.

> 21st rnd: Ch 1. 1 sc in each of first 79 sc. 1 hdcfp around next hdc. Popcorn in next tr. 1 hdcfp around next hdc. 1 hdcbp around next hdc. 1 hdcfp around next hdc. Popcorn in next tr. 1 hdcfp around each of next 4 hdc. 1 hdcbp around each of next 5 hdc. Skip next ch-1 sp. 1 hdcbp around each of next 5 hdc. 1 hdcfp around each of next 3 hdc. 1 hdcbp around next hdc. 1 hdcfp around each of next 3 hdc. 1 hdcbp around each of next 5 hdc. Skip next ch-1 sp. 1 hdcbp around each of next 5 hdc. 1 hdcfp around each of next 4 hdc. Popcorn in next hdc. 1 hdcfp around next hdc. 1 hdcbp around next hdc. 1 hdcfp around next hdc. Popcorn in next hdc. 1 hdcfp around next hdc. 1 sc in each sc to end of rnd. Join. Turn.

Rep 2nd to 21st rnds once more.

**SCC0103-030582M** | March 1, 2021

**Next rnd:** Ch 1. 1 sc in each of first 26 sts. (Hdc5tog) twice. 1 sc in each of next 7 sts. (Hdc5tog) twice. 1 sc in each sc to end of rnd. 126 sts. Join. **Turn**.

#### STITCH KEY

= chain (ch)

+ = single crochet (sc)

= half double crochet (hdc)

= front post half double crochet (hdcfp)

= back post half double crochet (hdcbp)

= front post treble crochet (trfp)

= front post half double crochet 2 together (hdcfp2tog)

= back post half double crochet 2 together (hdcbp2tog)

(ii) = popcorn

\* = marker