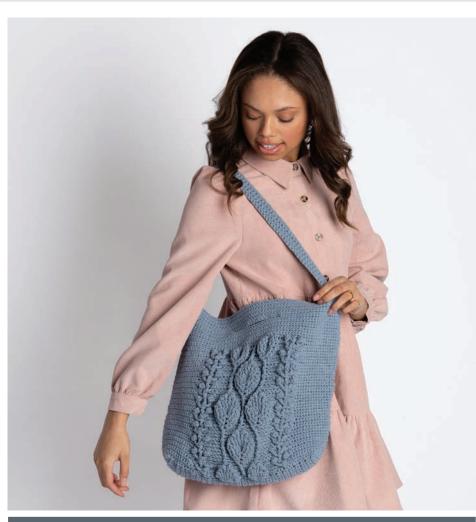

# **MEASUREMENTS**

Approx 14" [35.5 cm] wide x 4" [10 cm] deep x 17" [43 cm] tall.

**2nd row:** Ch 1. 1 sc in each sc to end of row. Turn.

Rep 2nd row until Strap measures  $1\frac{1}{2}$ " [4 cm].

Fasten off.

Sew ends of Strap in position as shown in photo.