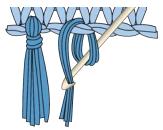

Blanket Fringe: Cut strands of C, D, E, and F 4" [10 cm] long. Taking 1 strand, fold in half and knot into fringe in every other st around edge of Blanket, alternating between 4 colors as shown in 4th rnd: Ch 1. (1 sc in each of next photo. Trim fringe evenly to ½" [1.5 cm].