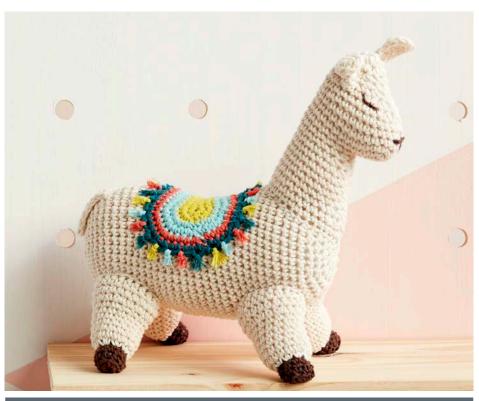

LLUNA THE LLAMA CROCHET TOY

**SCC0334-026037M** | September 5, 2021

## **MEASUREMENT**

Approx 11" [28 cm] tall.

Sew Blanket to Body as shown in picture.

With B, embroider Eyes and Nose as shown in picture with straight stitch.