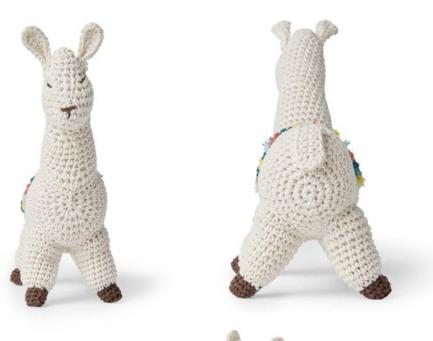

> **14th rnd:** Sl st in next 6 sc. 1 sc. in each of next 2 sc. 1 hdc in each of next 8 sc. 1 sc in each of next 2 sc. Sl st in each of next 6 sc. Join. Fasten off.

Sew Legs to Body as shown in picture.

Ears to Head as shown in picture.

Tail: With A, ch 9.

**1st row:** 1 hdc in 3rd ch from hook. **13th to 15th rnds:** Ch 1, 1 sc in 1 hdc in each of next 5 ch, 5 hdc in last ch. Working in opposite side of **16th rnd:** Ch 1. 1 sc in each sc to foundation ch. 1 hdc in each of next 6 ch. Fasten off.

> Sew Tail to Body as shown in picture.

Blanket: With C, ch 9.

**1st rnd:** 2 sc in 2nd ch from hook. **1st rnd:** Ch 1. 1 sc in each ch **21st rnd:** Ch 1.\*1 sc in each of next 1 sc in each of next 6 ch. 5 sc in last ch. Working into opposite side of foundation ch, 1 sc in each of next

Sew Blanket to Body as shown in picture.

With B, embroider Eyes and Nose as shown in picture with straight stitch.