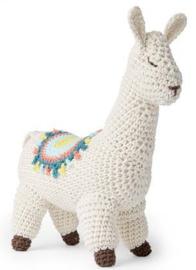

> **14th rnd:** Sl st in next 6 sc. 1 sc. in each of next 2 sc. 1 hdc in each of next 8 sc. 1 sc in each of next 2 sc. Sl st in each of next 6 sc. Join. Fasten off.

Sew Legs to Body as shown in picture.

Ears to Head as shown in picture.

Tail: With A, ch 9.

**1st row:** 1 hdc in 3rd ch from hook. **13th to 15th rnds:** Ch 1, 1 sc in 1 hdc in each of next 5 ch, 5 hdc in last ch. Working in opposite side of **16th rnd:** Ch 1. 1 sc in each sc to foundation ch. 1 hdc in each of next 6 ch. Fasten off.

> Sew Tail to Body as shown in picture.

Blanket: With C, ch 9.

**1st rnd:** 2 sc in 2nd ch from hook. **1st rnd:** Ch 1. 1 sc in each ch **21st rnd:** Ch 1.\*1 sc in each of next 1 sc in each of next 6 ch. 5 sc in last ch. Working into opposite side of foundation ch, 1 sc in each of next

Blanket Fringe: Cut strands of C, D, E, and F 4" [10 cm] long. Taking 1 strand, fold in half and knot into fringe in every other st around edge of Blanket, alternating between 4 colors as shown in 4th rnd: Ch 1. (1 sc in each of next photo. Trim fringe evenly to ½" [1.5 cm].

Sew Blanket to Body as shown in picture.

With B, embroider Eyes and Nose as shown in picture with straight stitch.