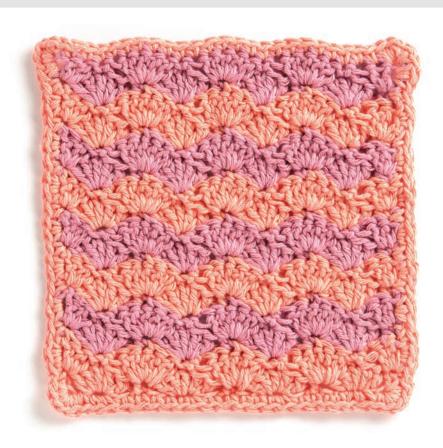

SHELL STITCH CROCHET DISHCLOTH

**SCC0512-030208M** | December 19, 2020

#### **MEASUREMENT**

Approx 8" [20.5 cm] square.

# **Stripe Pat**

With A, work 2 rows. With B, work 2 rows. These 4 rows form Stripe Pat.

First 4 rows of Stripe Pat are complete.

SHELL STITCH CROCHET DISHCLOTH

**SCC0512-030208M** | December 19, 2020

Rep 3rd and 4th rows for Shell Pat and cont in Stripe Pat until work from beg measures approx 7½" [19 cm], ending on a 4th row. Fasten off.