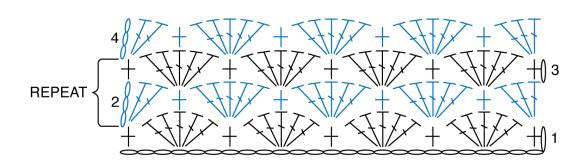

### DISHCLOTH

With A, ch 26. See diagram on page 2.

1st row: (RS). 1 sc in 2nd ch from hook. \*Skip next 2 ch. 5 dc in next ch. Skip next 2 ch. 1 sc in next ch. Rep from \* to end of chain. Turn.

2nd row: Ch 3 (counts as dc). 2 dc in same sc as ch-3. \*Skip next 2 dc. 1 sc in next dc. Skip next 2 dc. 5 dc in next sc. Rep from \* to last 6 sts. Skip next 2 sc. 1 sc in next dc. Skip next 2 dc. 3 dc in last sc. Break A. Join B. Turn.

**3rd row:** With B, ch 1. 1 sc in first dc. \*Skip next 2 dc. 5 dc in next sc. Skip next 2 dc. 1 sc in next dc. Rep from \* to end of row. Turn.

4th row: Ch 3 (counts as dc). 2 dc in same sc as ch-3. \*Skip next 2 dc. 1 sc in next dc. Skip next 2 dc. 5 dc in next sc. Rep from \* to last 6 sts. Skip next 2 sc. 1 sc in next dc. Skip next 2 dc. 3 dc in last sc. Break B. Join A. Turn.

First 4 rows of Stripe Pat are complete.

SHELL STITCH CROCHET DISHCLOTH

**SCC0512-030208M** | December 19, 2020

Rep 3rd and 4th rows for Shell Pat and cont in Stripe Pat until work from beg measures approx 7½" [19 cm], ending on a 4th row. Fasten off.

STITCH KEY

= chain (ch)

+ = single crochet (sc)

= double crochet (dc)