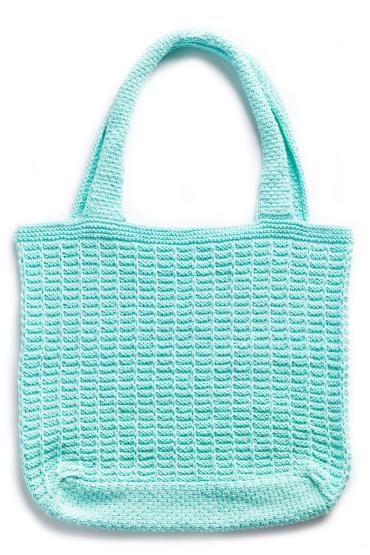

## Ream KNIT MARKET TOTE | KNIT

### MATERIALS

Lily® Sugar'n Cream® (2.5 oz/70.9 g; 120 yds/109 m) Beet (01149) 6 balls or 710 yds/650 m Blue (01146)

Grapefruit (01142)

Size U.S. 6 (4 mm) circular knitting needle 29" [x cm] long (10248707) or sized needed to obtain gauge. Stitch markers (10233530). Tapestry needle (10031585).

## **MEASUREMENTS**

Approx 19" [48 cm] wide x 16" [40.5 cm] high, excluding straps