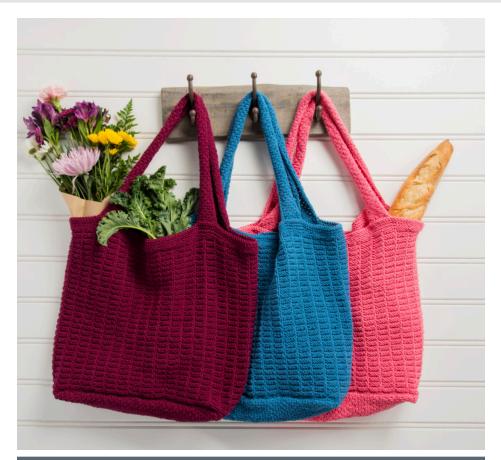

## Ream KNIT MARKET TOTE | KNIT

### MATERIALS

Lily® Sugar'n Cream® (2.5 oz/70.9 g; 120 yds/109 m) Beet (01149) 6 balls or 710 yds/650 m Blue (01146)

Grapefruit (01142)

Size U.S. 6 (4 mm) circular knitting needle 29" [x cm] long (10248707) or sized needed to obtain gauge. Stitch markers (10233530). Tapestry needle (10031585).

## **MEASUREMENTS**

Approx 19" [48 cm] wide x 16" [40.5 cm] high, excluding straps

Pin Tote Base evenly around cast on edge of Tote Body and sew tog. 2" [5 cm] from each side as shown in photo.